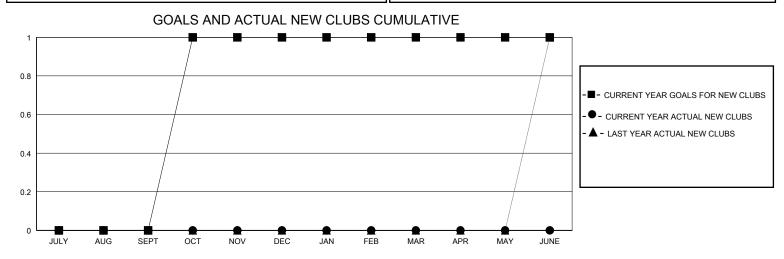

## District 8 N

GMT: LOCATION LOUISIANA GMT CA

|               |               | LOC         | ,, (11011 =001011 11 | •• •                  |                         |                         | CIVIT O/ (                                         |  |
|---------------|---------------|-------------|----------------------|-----------------------|-------------------------|-------------------------|----------------------------------------------------|--|
|               | Club          | os          |                      | Members               |                         |                         |                                                    |  |
|               | RESULTS FOR   | R 2023-2024 |                      | RESULTS FOR 2023-2024 |                         |                         |                                                    |  |
| QUARTER       | NEW CLUB GOAL | NEW CLUBS   | DROPPED CLUBS        | QUARTER MEI           | MBER GROWTH NET<br>GOAL | MEMBER GROWTH<br>ACTUAL | DROPPED<br>MEMBERS ACTUAL<br>(including transfers) |  |
| JULY/AUG/SEPT | 0             | 0           | 1                    | JULY/AUG/SEPT         | 16                      | 23                      | 23                                                 |  |
| OCT/NOV/DEC   | 1             | 0           | 0                    | OCT/NOV/DEC           | 16                      | 1                       | 4                                                  |  |
| JAN/FEB/MAR   | 0             | 0           | 0                    | JAN/FEB/MAR           | 16                      | 0                       | 0                                                  |  |
| APR/MAY/JUNE  | 0             | 0           | 0                    | APR/MAY/JUNE          | 15                      | 0                       | 0                                                  |  |