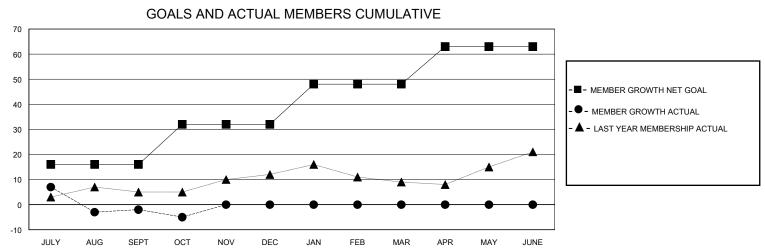

## District 8 N

GMT: LOCATION LOUISIANA GMT CA

|               |               | LOC         | ,, (11011 =001011 11 | •• •                  |                         |                         | CIVIT O/ (                                         |  |
|---------------|---------------|-------------|----------------------|-----------------------|-------------------------|-------------------------|----------------------------------------------------|--|
|               | Club          | os          |                      | Members               |                         |                         |                                                    |  |
|               | RESULTS FOR   | R 2023-2024 |                      | RESULTS FOR 2023-2024 |                         |                         |                                                    |  |
| QUARTER       | NEW CLUB GOAL | NEW CLUBS   | DROPPED CLUBS        | QUARTER MEI           | MBER GROWTH NET<br>GOAL | MEMBER GROWTH<br>ACTUAL | DROPPED<br>MEMBERS ACTUAL<br>(including transfers) |  |
| JULY/AUG/SEPT | 0             | 0           | 1                    | JULY/AUG/SEPT         | 16                      | 23                      | 23                                                 |  |
| OCT/NOV/DEC   | 1             | 0           | 0                    | OCT/NOV/DEC           | 16                      | 1                       | 4                                                  |  |
| JAN/FEB/MAR   | 0             | 0           | 0                    | JAN/FEB/MAR           | 16                      | 0                       | 0                                                  |  |
| APR/MAY/JUNE  | 0             | 0           | 0                    | APR/MAY/JUNE          | 15                      | 0                       | 0                                                  |  |